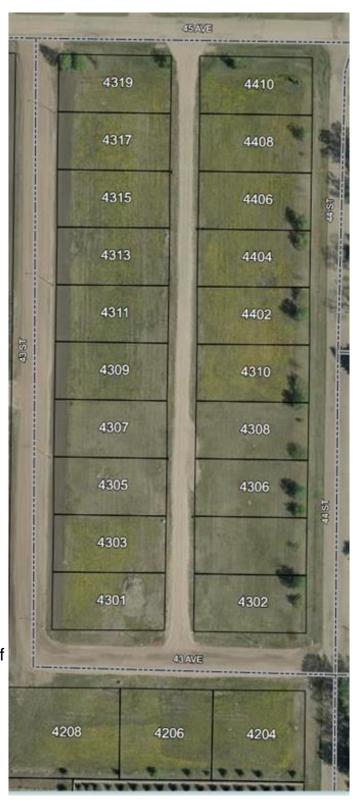

## \$19,900

0 Bedroom, 0.00 Bathroom, Land on 0.19 Acres

NONE, Castor, Alberta

Bare land in the new subdivision on the south part of Castor, 15 lots listed by Sutton Landmark Realty, all are approximately 65x128 ft. Negotiable time line to build.

# **Community Information**

Address 4402 44 Street

Subdivision NONE City Castor

County Paintearth No. 18, County of

Province Alberta
Postal Code T0C0X0