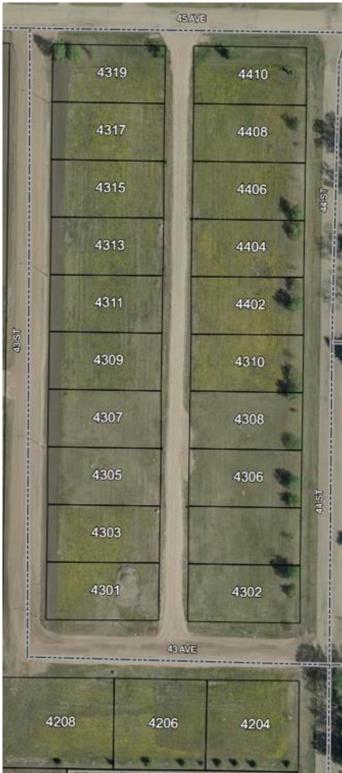

#### \$19,900

0 Bedroom, 0.00 Bathroom, Land on 0.19 Acres

NONE, Castor, Alberta

Bare land in the new subdivision on the south part of Castor, 15 lots listed by Sutton Landmark Realty, all are approximately 65x128 ft. Negotiable time line to build.

## **Community Information**

| Address     | 4310 44 Street               |
|-------------|------------------------------|
| Subdivision | NONE                         |
| City        | Castor                       |
| County      | Paintearth No. 18, County of |
| Province    | Alberta                      |
| Postal Code | T0C0X0                       |