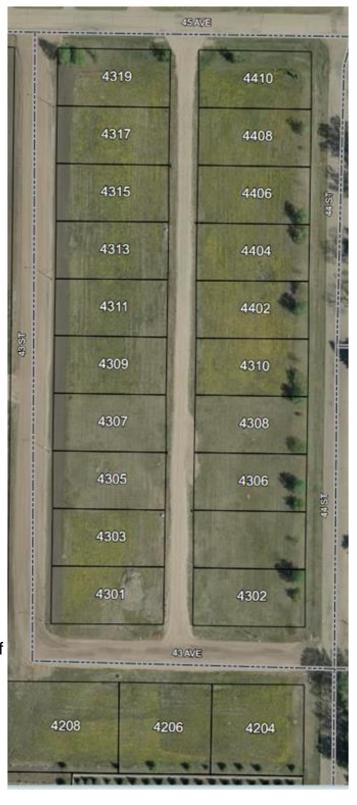

## \$19,900

0 Bedroom, 0.00 Bathroom, Land on 0.19 Acres

NONE, Castor, Alberta

Bare land in the new subdivision on the south part of Castor, 15 lots listed by Sutton Landmark Realty, all are approximately 65x128 ft. Negotiable time line to build.

# **Community Information**

Address 4313 43 Street

Subdivision NONE City Castor

County Paintearth No. 18, County of

Province Alberta
Postal Code T0C0X0