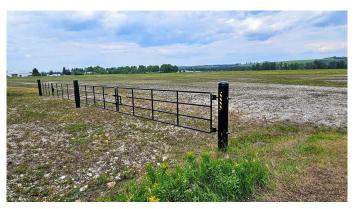

## \$899,900

0 Bedroom, 0.00 Bathroom, Land on 15.00 Acres

NONE, Sundre, Alberta

Have you been searching for the perfect bare land that's zoned LIGHT INDUSTRIAL BUSINESS PARK DISTRIC (I-3) for your new business that has FANTASTIC EXPOSURE on a MAIN HIGHWAY? HERE IT IS!!! Located on the WEST end of the TOWN OF SUNDRE. You won't find a better location than this! Right off pavement & close to the corner of Highway 27 & Highway 22. Easy access onto the property for even the BIGGEST of TRUCKS, TRAILERS, SEMI'S and CARS. The land is 15 ACRES! The land has been stripped & READY FOR BUILDING, has fencing on 3 sides, and a complete Berm surrounding the entire property (to Town of Sundre Specifications). It even has a VIEW! Located in between two Mountain View Industrial Parks (Willow Hill Industrial Park & West Sundre Industrial Park). A couple minutes drive to the Sundre Airport. Possibilities for use include but are not limited to (Permitted Uses): Possible Sub-Division, **Great Trucking Company Location plus** Storage Yard, Accessory Building, Brewpub, Minor Eating & Drinking Establishments, Commercial Schools, Limited Contractor Services, Custom Manufacturing, Household Repair Services, General Industrial Uses (Minor Impact), General Government Services, Retail Government Services, Professional Offices and Office Support Services, Public Parks, Veterinary Services (Minor). PSSST one other possible use could also be a MICRO-BREWERY (Craft Brewery) or MICRO-DISTILLERY! So much POTENTIAL &

#### **Exterior**

Lot Description Level, Near Golf Course, Open Lot, Rectangular Lot, Views

#### **Additional Information**

Date Listed August 23rd, 2024

Days on Market 347 Zoning I-3