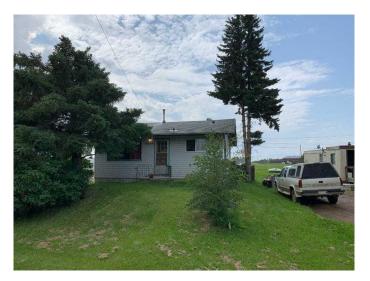

#### \$95,000

2 Bedroom, 1.00 Bathroom, 826 sqft Residential on 0.07 Acres

NONE, High Prairie, Alberta

Affordable 2 bedroom home located in quiet area. Recent upgrades include; newer vinyl plank flooring, trim and roof partially shingled all in the last few years.

Built in 1960

## Exterior

| Exterior Features | None                                     |
|-------------------|------------------------------------------|
| Lot Description   | Backs on to Park/Green Space, Front Yard |
| Roof              | Asphalt Shingle                          |
| Construction      | Wood Frame                               |
| Foundation        | Poured Concrete                          |