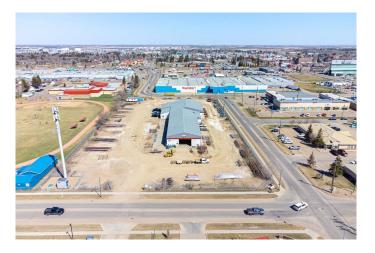

#### \$9

0 Bedroom, 0.00 Bathroom, Commercial on 0.00 Acres

Southridge, Lloydminster, Alberta

3.98 acre rectangular lot with full perimeter fencing and 18,800 sq. ft. industrial shop containing radiant heat and 14 overhead doors (14'high x 22'wide), concrete flooring throughout, floor drains, storage space. Mixed lighting. This space can be divided for the right tenant.

#### Built in 1991