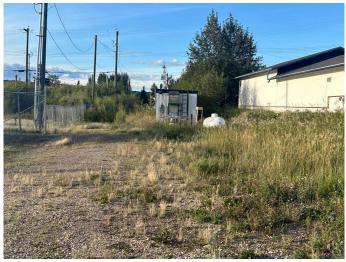

### \$60,000

0 Bedroom, 0.00 Bathroom, Land on 0.15 Acres

North End., Peace River, Alberta

Industrial lot for sale in Peace River's North end! Great place to build your business or utilize the space for additional parking or storage. Camp shack, sea can and propane tank can be left on site or can be removed by the seller. There is power on the property and a solid gravel base for parking!