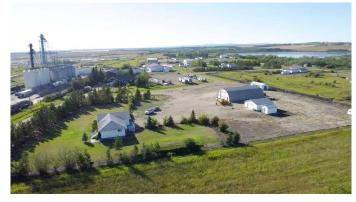

Dimsdale CM-Country Industrial zoning! 3 fenced-acres ready for business. 40'X70' heated shop with concrete floor, ideal 2 1/2" drain slope into central pit. 2-piece shop bathroom as well. Adjacent 27'X27' detached garage also concrete floor with power. Bungalow across the yard has a great yard. This truly is an ideal work and reside location. One bed up, main bath and laundry room. Kitchen and dining space open to living room. Open basement has bedroom and full bath plus open family room space. Attached heated 26'X32' double garage. House ready for shingles. Check the virtual tour to wander the big shop and the garages plus the home.

## **Community Information**

Address 2, 712016 72a Range
Subdivision Dimsdale Industrial Park

City Dimsdale

County Grande Prairie No. 1, County of

Province Alberta
Postal Code T8V 3A7