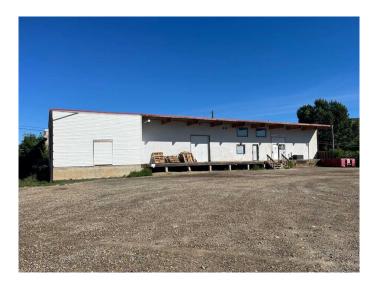

# \$189,000 - 9510 90 Avenue, Peace River

MLS® #A2162517

### \$189,000

0 Bedroom, 0.00 Bathroom, Commercial on 0.00 Acres

North End., Peace River, Alberta

Perfect building for industrial retail and or warehouse space located towards the north end next to other light industrial properties. Building is all set up for loading/unloading into the warehouse space and has a good sized area for retail as well. There is plety of parking as well with a little over half an acre on the 3 lots. Call to set up an appointment to view and see what this property has to offer.