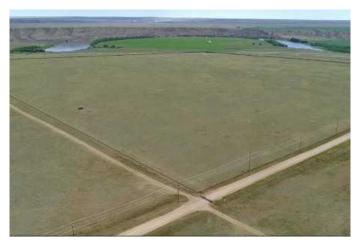

### \$800,000

0 Bedroom, 0.00 Bathroom, Agri-Business on 160.00 Acres

Northeast Crescent Heights, Medicine Hat, Alberta

ESTATE SALE!!! DEVELOPMENT OPPORTUNITY!! 160 acres+- of prairie grass annexed by the City of Medicine Hat. Has some gas revenue, please call for more information