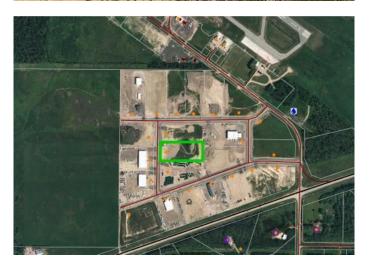

## \$575,000

0 Bedroom, 0.00 Bathroom, Land on 4.00 Acres

NONE, Rural Woodlands County, Alberta

Prime 4.45-Acre Industrial Lot in Whitecourt Airport Industrial Park

Location: Off Highway 32, Whitecourt, AB

# **Community Information**

Address 594063 Range Road 125b Road

Subdivision NONE

City Rural Woodlands County

County Woodlands County

Province Alberta
Postal Code T7S 1N9