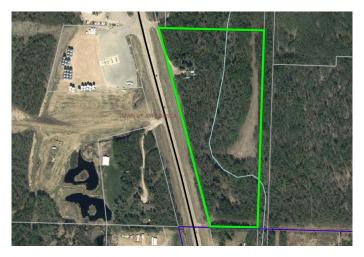

# \$380,000

4 Bedroom, 2.00 Bathroom, 1,236 sqft Residential on 15.32 Acres

NONE, Athabasca, Alberta

15.32 acres within Town limits! Current use is residential, with rezoning would be an excellent location for commercial/industrial use with Highway 2 exposure. Home was built in 1973 with 4 bedrooms and 2 bathrooms. Walk-out basement has a large hobby room, bedroom and unfinished flex space open to your imagination. Acreage is mostly heavily treed and hilly with a private clearing stretching along the east side. Second approach off the highway at the south west end. This property offers unlimited possibilities.

#### **Essential Information**

MLS® # A2165376 Price \$380,000

Bedrooms 4

Bathrooms 2.00

Full Baths 1

Half Baths 1

Square Footage 1,236 Acres 15.32 Year Built 1973

Type Residential Sub-Type Detached

# **Additional Information**

Date Listed September 11th, 2024

Days on Market 328
Zoning UR