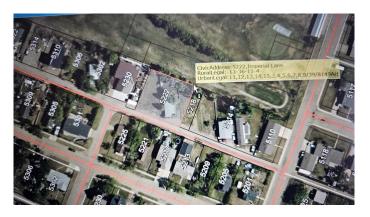

#### \$55,000

0 Bedroom, 0.00 Bathroom, Land on 0.26 Acres

NONE, Coronation, Alberta

XLarge lot in Coronation, backs onto Coronation Golf Course, four-25 ft lots-12-15, on existing title 0036583757, empty lots 9-11 to the east have not been developed are for sale also @ \$35000- 5018 Imperial Lane, Linc#0015720287.

### **Community Information**

| Address     | 5222 Imperial Lane           |
|-------------|------------------------------|
| Subdivision | NONE                         |
| City        | Coronation                   |
| County      | Paintearth No. 18, County of |
| Province    | Alberta                      |
| Postal Code | T0C1C0                       |