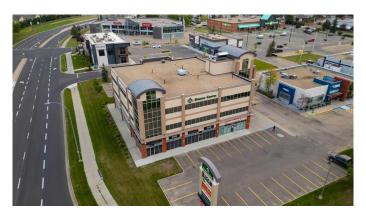

#### \$5,300,000

0 Bedroom, 0.00 Bathroom, Commercial on 1.03 Acres

West End, Camrose, Alberta

Exceptional Investment Opportunity. The Gemini Centre - A Premier Property with a Prime Location and Exposure along 48th Ave in the West End of the City of Camrose. Situated on just over an acre with a building total of 25,339 sqft and a net lease space of 20,595 sqft. Excellent blend of tenants, ideal ground floor locations and the best office environments in the City of Camrose. Prime Location at the intersection of Highway 13 and Camrose Drive giving incredible exposure for business and access for the public. The Building features superior design, unmatched visibility, parking and elevator access.

## **Community Information**

Address 6708 48 Avenue

Subdivision West End City Camrose

County Camrose
Province Alberta
Postal Code T4V 4S3