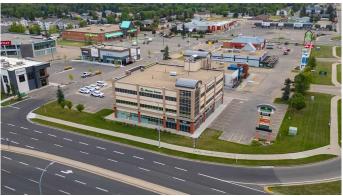

#### \$5,300,000

0 Bedroom, 0.00 Bathroom, Commercial on 1.03 Acres

West End, Camrose, Alberta

Exceptional Investment Opportunity. The Gemini Centre - A Premier Property with a Prime Location and Exposure along 48th Ave in the West End of the City of Camrose. Situated on just over an acre with a building total of 25,339 sqft and a net lease space of 20,595 sqft. Excellent blend of tenants, ideal ground floor locations and the best office environments in the City of Camrose. Prime Location at the intersection of Highway 13 and Camrose Drive giving incredible exposure for business and access for the public. The Building features superior design, unmatched visibility, parking and elevator access.

## **Community Information**

Address 6708 48 Avenue

Subdivision West End City Camrose

County Camrose
Province Alberta
Postal Code T4V 4S3