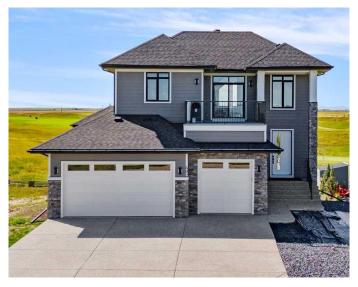

## \$799,000

2 Bedroom, 2.00 Bathroom, 1,871 sqft Residential on 0.18 Acres

Lakes of Muirfield, Lyalta, Alberta

Please note: 48 hour clause in affect...Welcome to your dream homeâ€"a modern, two-storey masterpiece that embodies elegance and functionality. This stunning walkout property features an open-concept design that seamlessly blends indoor and outdoor living.

#### \*\*\*Prime Location:\*\*\*

Nestled along the 14th hole, your west-facing backyard offers breathtaking sunsets and panoramic views of the mountains, making it the perfect backdrop for entertaining or quiet evenings at home.

## **Amenities**

Amenities Clubhouse, Colf Course

6

Parking Spaces

Parking Additional Parking, Concrete Driveway, Front Drive, Garage Door

Opener, Garage Faces Front, Triple Garage Attached, Workshop in

Garage

# of Garages 3

Interior

Interior Features Double Vanity, High Ceilings, No Animal Home, No Smoking Home,

Open Floorplan, Pantry, Quartz Counters, Walk-In Closet(s)

Appliances Convection Oven, Dishwasher, Dryer, Electric Oven, Garage Control(s),