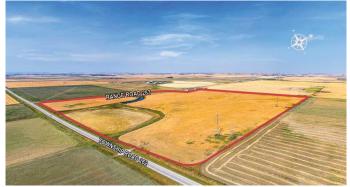

### \$4,900,000

0 Bedroom, 0.00 Bathroom, Land on 139.50 Acres

NONE, Rural Rocky View County, Alberta

The subject site is located east of Balzac, Rocky View County, AB, in an area that has seen significant growth and development in recent years. About a 20 minute drive from Airdrie, AB and 18 minutes from Calgary, AB. Close proximity to some major commercial developments, including CrossIron Mills shopping centre, various industrial and logistics parks and retail developments, offering future potential for various types of developments if the parcel is rezoned. Quick and easy access to Crossiron Drive, Dwight McClellan/Metis Trail, Stoney Trail (Calgary ring road) and QE 2, as well as the Calgary International Airport.

## **Community Information**

| Address     | Township Road 262 Range Road 283 |
|-------------|----------------------------------|
| Subdivision | NONE                             |
| City        | Rural Rocky View County          |