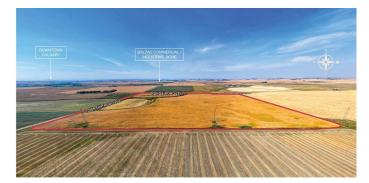

### \$4,900,000

0 Bedroom, 0.00 Bathroom, Land on 139.50 Acres

NONE, Rural Rocky View County, Alberta

The subject site is located east of Balzac, Rocky View County, AB, in an area that has seen significant growth and development in recent years. About a 20 minute drive from Airdrie, AB and 18 minutes from Calgary, AB. Close proximity to some major commercial developments, including CrossIron Mills shopping centre, various industrial and logistics parks and retail developments, offering future potential for various types of developments if the parcel is rezoned. Quick and easy access to Crossiron Drive, Dwight McClellan/Metis Trail, Stoney Trail (Calgary ring road) and QE 2, as well as the Calgary International Airport.

## **Community Information**

| Address     | Township Road 262 Range Road 283 |
|-------------|----------------------------------|
| Subdivision | NONE                             |
| City        | Rural Rocky View County          |