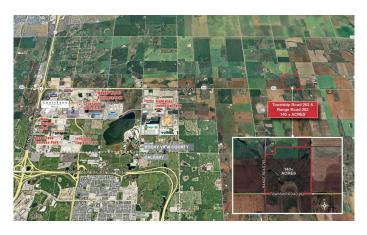

### \$4,900,000

0 Bedroom, 0.00 Bathroom, Land on 139.50 Acres

NONE, Rural Rocky View County, Alberta

The subject site is located east of Balzac, Rocky View County, AB, in an area that has seen significant growth and development in recent years. About a 20 minute drive from Airdrie, AB and 18 minutes from Calgary, AB. Close proximity to some major commercial developments, including CrossIron Mills shopping centre, various industrial and logistics parks and retail developments, offering future potential for various types of developments if the parcel is rezoned. Quick and easy access to Crossiron Drive, Dwight McClellan/Metis Trail, Stoney Trail (Calgary ring road) and QE 2, as well as the Calgary International Airport.

## **Community Information**

| Address     | Township Road 262 Range Road 283 |
|-------------|----------------------------------|
| Subdivision | NONE                             |
| City        | Rural Rocky View County          |

| County      | Rocky View County |
|-------------|-------------------|
| Province    | Alberta           |
| Postal Code | ТОМ ОТО           |