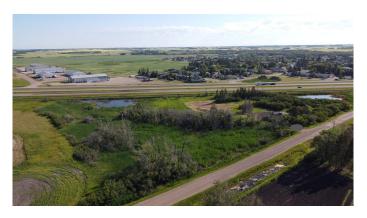

#### \$79,000

0 Bedroom, 0.00 Bathroom, Land on 5.66 Acres

NONE, Lashburn, Saskatchewan

This 5.66 acre parcel is in the town of Lashburn. This bare land property is located in the south/west portion of the town and south of Highway 16.