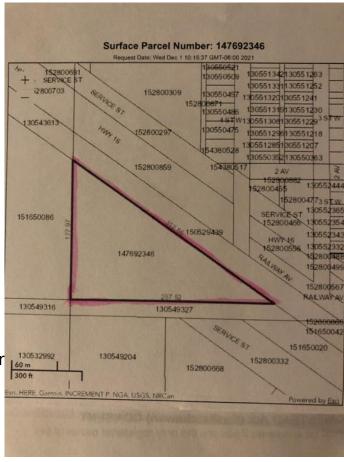

#### \$79,000

0 Bedroom, 0.00 Bathroom, Land on 5.66 Acres

NONE, Lashburn, Saskatchewan

This 5.66 acre parcel is in the town of Lashburn. This bare land property is located in the south/west portion of the town and south of Highway 16.

## **Community Information**

Address Ne 08-48-25w3 Block B, Plar

Subdivision NONE

City Lashburn

County Saskcatchewan

Province Saskatchewan

Postal Code S0M 1H0