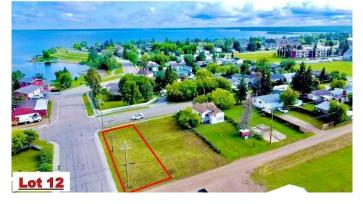

#### \$39,999

0 Bedroom, 0.00 Bathroom, Land on 0.11 Acres

Lac La Biche, Lac La Biche, Alberta

Residential Building Corner Lot close to the lake, boat launch and dock is an ideal location for your new home!! This lot is within walking distance to schools, churches and shopping. Adjacent lot is also for sale!

### Approximate Property Lines - <u>4680 Sq Ft</u>

Approximate Property Lines - <u>4680 Sq Ft</u>