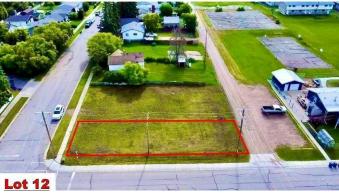

### Approximate Property Lines - <u>4680 Sq Ft</u>

Approximate Property Lines - <u>4680 Sq Ft</u>

### Exterior

| Lot Description | City Lot, Cleared |
|-----------------|-------------------|
|-----------------|-------------------|