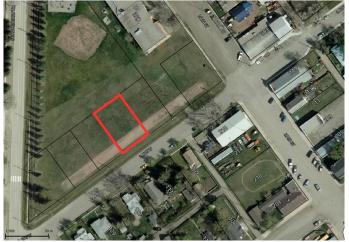

#### \$55,000

0 Bedroom, 0.00 Bathroom, Land on 0.18 Acres

NONE, Rockyford, Alberta

WELCOME TO THE VILLAGE OF ROCKYFORD!

\*\*\* 5 LOTS FOR SALE - AMAZING
DEVELOPMENT OPPORTUNITY \*\*\*Prime
investment property for future development in
the Village of Rockyford! All lots are fully
serviced. Backing on to park/greenspace. Less
than 1 hour outside the City of Calgary. \*Must
begin the building process within the first year,
and finish construction the 2nd year. These
lots do allow for modular homes as long as
they have a foundation. \*\*\* GREAT TAX
INCENTIVE BYLAW - See supplements for

### **Community Information**

Address 116 2 Avenue W

Subdivision NONE

City Rockyford

County Wheatland County

Province Alberta

Postal Code T0J 2R0