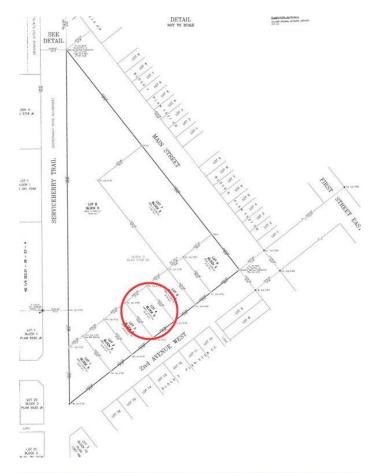

#### \$55,000

0 Bedroom, 0.00 Bathroom, Land on 0.18 Acres

NONE, Rockyford, Alberta

WELCOME TO THE VILLAGE OF ROCKYFORD!

\*\*\* 5 LOTS FOR SALE - AMAZING
DEVELOPMENT OPPORTUNITY \*\*\*Prime
investment property for future development in
the Village of Rockyford! All lots are fully
serviced. Backing on to park/greenspace. Less
than 1 hour outside the City of Calgary. \*Must
begin the building process within the first year,
and finish construction the 2nd year. These
lots do allow for modular homes as long as
they have a foundation. \*\*\* GREAT TAX
INCENTIVE BYLAW - See supplements for

### **Community Information**

Address 116 2 Avenue W

Subdivision NONE

City Rockyford

County Wheatland County

Province Alberta

Postal Code T0J 2R0