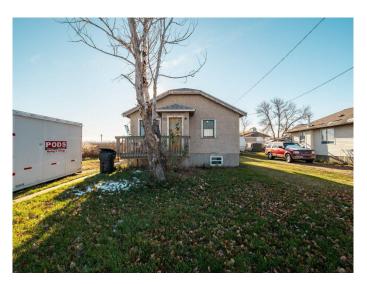

# \$193,000

3 Bedroom, 2.00 Bathroom, 756 sqft Residential on 0.22 Acres

NONE, Picture Butte, Alberta

Welcome to the quaint community of Picture Butte, where you will find this cute 3 bedroom home on a huge lot! Featuring 2 bedrooms and 1 bath on the main floor, and one bedroom with a 2 piece bath in the basement, this home has been well loved and is now ready to be refreshed! The main bathroom has had recent renovations, and the roof was replaced only 4 years ago. The partially finished basement offers the potential to give you space for storage or to put your personal touch on. The diamond of this property is the large lot, with loads of space for your outdoor enjoyment, gardening and evenings with the family. This property offers endless possibilities and for this price it can't be beat! Don't hesitate and contact your realtor for a showing today!

# **Exterior**

Exterior Features None

Lot Description Irregular Lot

Roof Asphalt

Construction Stucco, Wood Frame

Foundation Poured Concrete