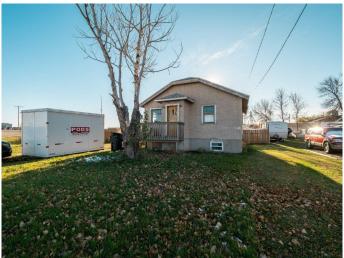

# \$193,000

3 Bedroom, 2.00 Bathroom, 756 sqft Residential on 0.22 Acres

NONE, Picture Butte, Alberta

Welcome to the quaint community of Picture Butte, where you will find this cute 3 bedroom home on a huge lot! Featuring 2 bedrooms and 1 bath on the main floor, and one bedroom with a 2 piece bath in the basement, this home has been well loved and is now ready to be refreshed! The main bathroom has had recent renovations, and the roof was replaced only 4 years ago. The partially finished basement offers the potential to give you space for storage or to put your personal touch on. The diamond of this property is the large lot, with loads of space for your outdoor enjoyment, gardening and evenings with the family. This property offers endless possibilities and for this price it can't be beat! Don't hesitate and contact your realtor for a showing today!

# **Exterior**

Exterior Features None

Lot Description Irregular Lot

Roof Asphalt

Construction Stucco, Wood Frame

Foundation Poured Concrete