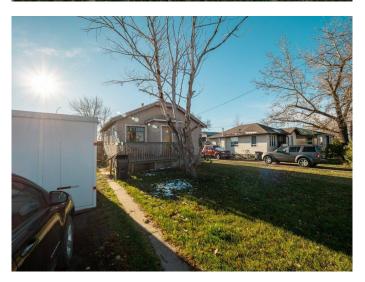

# \$193,000

3 Bedroom, 2.00 Bathroom, 756 sqft Residential on 0.22 Acres

NONE, Picture Butte, Alberta

Welcome to the quaint community of Picture Butte, where you will find this cute 3 bedroom home on a huge lot! Featuring 2 bedrooms and 1 bath on the main floor, and one bedroom with a 2 piece bath in the basement, this home has been well loved and is now ready to be refreshed! The main bathroom has had recent renovations, and the roof was replaced only 4 years ago. The partially finished basement offers the potential to give you space for storage or to put your personal touch on. The diamond of this property is the large lot, with loads of space for your outdoor enjoyment, gardening and evenings with the family. This property offers endless possibilities and for this price it can't be beat! Don't hesitate and contact your realtor for a showing today!

# **Exterior**

Exterior Features None

Lot Description Irregular Lot

Roof Asphalt

Construction Stucco, Wood Frame

Foundation Poured Concrete