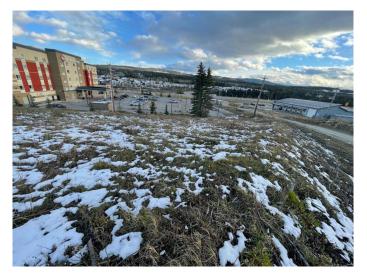

### \$675,000

0 Bedroom, 0.00 Bathroom, Land on 8.42 Acres

Thompson Lake, Hinton, Alberta

5 Commercial Lots, just off the highway, for Sale. 2 lots totalling 3.14 acres zoned C-HWY and 3 lots totalling 5.24 zoned I-GEN, allowing for a large variety of developments including: hotel, eating/drinking establishments, service station, equipment/vehicle sales, liquor store and more. A great opportunity to build a business in an easy to access area.