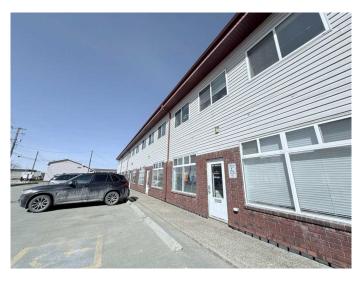

## \$299,900

0 Bedroom, 0.00 Bathroom, Commercial on 0.00 Acres

College Park., Grande Prairie, Alberta

Your chance to own over 1700 sq.ft of recently renovated office space in a prime location close to downtown, amenities & restaurants. This 2 storey space located in Westridge Business Centre offers tons of parking and beautiful park views. Bright open concept space with private main flr reception area, 4 large offices plus staff room. Upstairs features updated 1/2 bath & 2 large offices, 1 with mezzanine area, great for storage or extra desk space and features beautiful upper windows. This space features AC, lots of front door parking, back door access & vaulted ceilings. Condo fee is \$596/month and includes water. This space is ready for quick possession with additional sq.ft available next door if buyer is interested in #103 as well for a larger joined space. Call today for your personal tour! Current tenant would stay if buyer is investor!