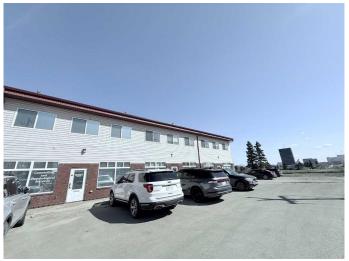

## \$299,900

0 Bedroom, 0.00 Bathroom, Commercial on 0.00 Acres

College Park., Grande Prairie, Alberta

Your chance to own over 1700 sq.ft of recently renovated office space in a prime location close to downtown, amenities & restaurants. This 2 storey space located in Westridge Business Centre offers tons of parking and beautiful park views. Bright open concept space with private main flr reception area, 4 large offices plus staff room. Upstairs features updated 1/2 bath & 2 large offices, 1 with mezzanine area, great for storage or extra desk space and features beautiful upper windows. This space features AC, lots of front door parking, back door access & vaulted ceilings. Condo fee is \$596/month and includes water. This space is ready for quick possession with additional sq.ft available next door if buyer is interested in #103 as well for a larger joined space. Call today for your personal tour! Current tenant would stay if buyer is investor!