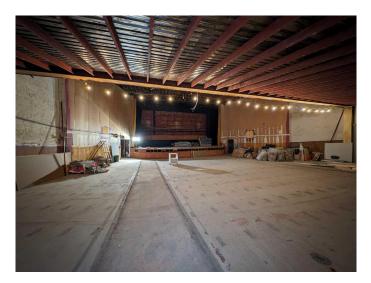

#### \$2,500

0 Bedroom, 0.00 Bathroom, Commercial on 0.00 Acres

SE Hill, Medicine Hat, Alberta

Seize this fantastic opportunity for your business! Available immediately, this versatile 6,000 +/- sqft commercial space is located in the historic Town Theatre building, formerly used as a theatre. Perfect for a wide range of business types, this open space is a blank canvas awaiting your vision. With a rent of \$2,500/month plus utilities, this space is ready to accommodate your business dreams. This space can also be combined with the fully updated lobby space at the front of the building.

Built in 1945