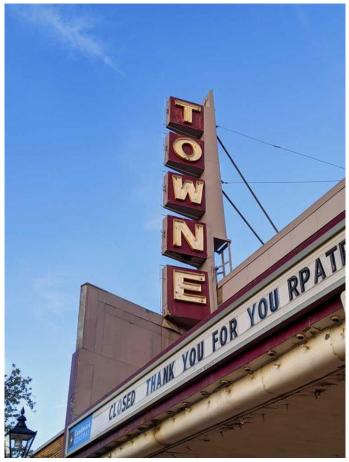

#### \$2,500

0 Bedroom, 0.00 Bathroom, Commercial on 0.00 Acres

SE Hill, Medicine Hat, Alberta

Seize this fantastic opportunity for your business! Available immediately, this versatile 6,000 +/- sqft commercial space is located in the historic Town Theatre building, formerly used as a theatre. Perfect for a wide range of business types, this open space is a blank canvas awaiting your vision. With a rent of \$2,500/month plus utilities, this space is ready to accommodate your business dreams. This space can also be combined with the fully updated lobby space at the front of the building.