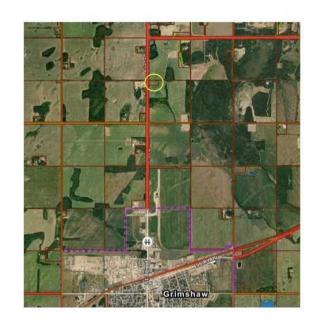

#### \$115,000

0 Bedroom, 0.00 Bathroom, Land on 4.15 Acres

NONE, Rural Peace No. 135, M.D. of, Alberta

Great opportunity to build your dream home! Minutes from Grimshaw with highway frontage so no gravel to travel. This acreage has an existing water well but is otherwise a blank slate so you will have minimal work to complete prior to building or bringing a home in. Site is not treed so you can plant them wherever you like! Power and gas lines are close by so easy to bring onto the property.

## **Community Information**

Address On #2/35 Highway

Subdivision NONE

City Rural Peace No. 135, M.D. o

County Peace No. 135, M.D. of

Province Alberta
Postal Code T0H 1W0

Date Listed November 6th, 2024

Days on Market 284