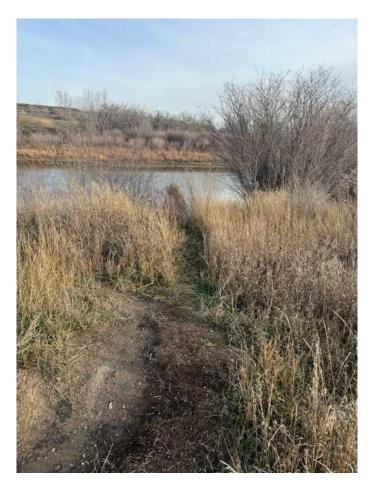

### \$199,900

0 Bedroom, 0.00 Bathroom, Land on 2.05 Acres

Cambria, Drumheller, Alberta

SELLER WILLING TO FINANCE UP 80%. An exceptional opportunity exists to acquire a premium riverfront parcel in Dinosaur Valley. The property is conveniently located 15 minutes from Drumheller's central business district and 1 hour 15 minutes from the Calgary metropolitan area. The site features panoramic vistas of the coulees and Hoodoos and offers substantial development and investment prospects. The land is zoned to permit residential construction, subdivision, campground development, or the construction of tiny homes, subject to municipal approval. Infrastructure utilities are readily accessible at the property line, and vendor financing is available. This offering is ideally suited for those seeking to construct a bespoke residence or to make a strategic real estate investment.

### **Property Highlights**

Location: Dinosaur Valley, 15 minutes from Drumheller, 1 hour 15 minutes from Calgary. Views: Unobstructed views of coulees and Hoodoos.

Zoning: Permitted uses include residential development, subdivision, campgrounds, or tiny homes (subject to municipal approval). Utilities: Municipal water, gas, and electricity available at the property line.

### **Amenities**

Is Waterfront Yes

Waterfront River Access, River Front, See Remarks

#### **Exterior**

Exterior Features Playground

Lot Description Creek/River/Stream/Pond, See Remarks, Street Lighting, Views,

Wetlands, Waterfront