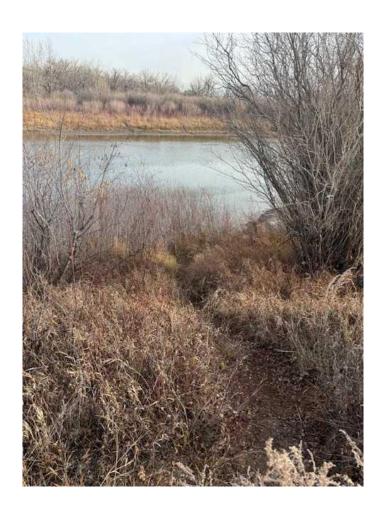

### \$199,900

0 Bedroom, 0.00 Bathroom, Land on 2.05 Acres

Cambria, Drumheller, Alberta

SELLER WILLING TO FINANCE UP 80%. An exceptional opportunity exists to acquire a premium riverfront parcel in Dinosaur Valley. The property is conveniently located 15 minutes from Drumheller's central business district and 1 hour 15 minutes from the Calgary metropolitan area. The site features panoramic vistas of the coulees and Hoodoos and offers substantial development and investment prospects. The land is zoned to permit residential construction, subdivision, campground development, or the construction of tiny homes, subject to municipal approval. Infrastructure utilities are readily accessible at the property line, and vendor financing is available. This offering is ideally suited for those seeking to construct a bespoke residence or to make a strategic real estate investment.

### **Property Highlights**

Location: Dinosaur Valley, 15 minutes from Drumheller, 1 hour 15 minutes from Calgary. Views: Unobstructed views of coulees and Hoodoos.

Zoning: Permitted uses include residential development, subdivision, campgrounds, or tiny homes (subject to municipal approval). Utilities: Municipal water, gas, and electricity available at the property line.

### **Amenities**

Is Waterfront Yes

Waterfront River Access, River Front, See Remarks

#### **Exterior**

Exterior Features Playground

Lot Description Creek/River/Stream/Pond, See Remarks, Street Lighting, Views,

Wetlands, Waterfront