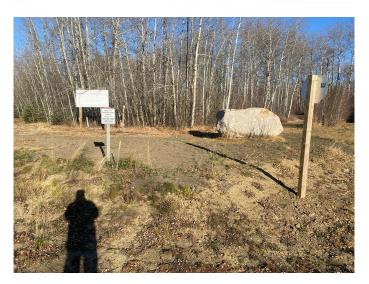

## \$92,400

0 Bedroom, 0.00 Bathroom, Land on 3.01 Acres

NONE, Rural Northern Lights, County of, Alberta

Secluded Setting !!! Located North West of Peace River in the Weberville area this lot is ready for you and your family. Only minutes to Peace Rivers West Hill this lot comes with Prepaid power, water from water co op and partly paid natural gas. Zoned CR4 with a minimum of 1200 sqft. Call today to view you lot and start planing for your dream home.

## **Exterior**

Lot Description Treed