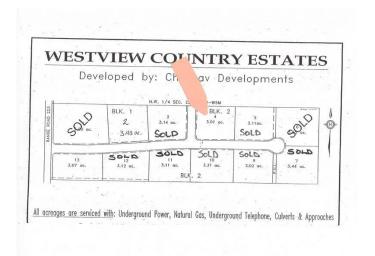

## \$92,400

0 Bedroom, 0.00 Bathroom, Land on 3.01 Acres

NONE, Rural Northern Lights, County of, Alberta

Secluded Setting !!! Located North West of Peace River in the Weberville area this lot is ready for you and your family. Only minutes to Peace Rivers West Hill this lot comes with Prepaid power, water from water co op and partly paid natural gas. Zoned CR4 with a minimum of 1200 sqft. Call today to view you lot and start planing for your dream home.

## **Community Information**

Address 223 Range

Subdivision NONE

City Rural Northern Lights, County

County Northern Lights, County of

Province Alberta
Postal Code T8S 1S3

## **Exterior**

Lot Description Treed