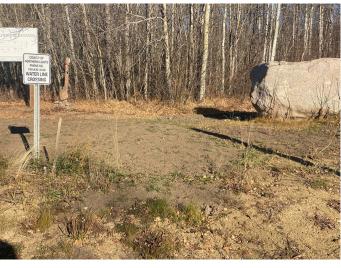

## \$92,400

0 Bedroom, 0.00 Bathroom, Land on 3.01 Acres

NONE, Rural Northern Lights, County of, Alberta

Secluded Setting !!! Located North West of Peace River in the Weberville area this lot is ready for you and your family. Only minutes to Peace Rivers West Hill this lot comes with Prepaid power, water from water co op and partly paid natural gas. Zoned CR4 with a minimum of 1200 sqft. Call today to view you lot and start planing for your dream home.

#### **Amenities**

Utilities Electricity at Lot Line, Natural Gas Not Paid, Natural Gas at Lot Line,

Water At Lot Line, Water Paid For

## **Exterior**

Lot Description Treed