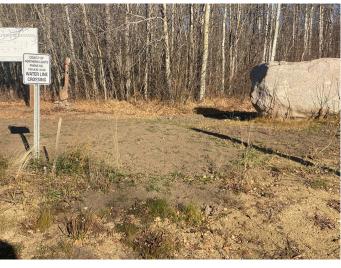

#### \$94,200

0 Bedroom, 0.00 Bathroom, Land on 3.43 Acres

NONE, Rural Northern Lights, County of, Alberta

Secluded Setting !!! Located North West of Peace River in the Weberville area this lot is ready for you and your family. Only minutes to Peace Rivers West Hill this lot comes with Prepaid power, water from water co op and partly paid natural gas. Zoned CR4 with a minimum of 1200 sqft. Call today to view you lot and start planing for your dream home.

#### **Exterior**

Lot Description Treed