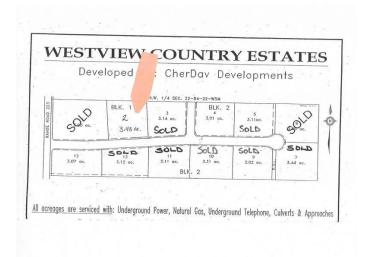

#### \$94,200

0 Bedroom, 0.00 Bathroom, Land on 3.43 Acres

NONE, Rural Northern Lights, County of, Alberta

Secluded Setting !!! Located North West of Peace River in the Weberville area this lot is ready for you and your family. Only minutes to Peace Rivers West Hill this lot comes with Prepaid power, water from water co op and partly paid natural gas. Zoned CR4 with a minimum of 1200 sqft. Call today to view you lot and start planing for your dream home.

#### **Essential Information**

MLS® # A2179903

Price \$94,200

Bathrooms 0.00

Acres 3.43

Type Land

Sub-Type Residential Land

Status Active

### **Community Information**

Address 223 Range

Subdivision NONE

City Rural Northern Lights, County

County Northern Lights, County of

Province Alberta
Postal Code T8S 1S3

#### **Additional Information**

Date Listed November 18th, 2024

Days on Market 173

Zoning CR4