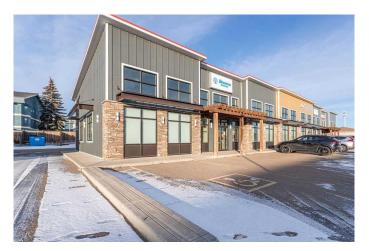

# \$16 - 103, 3752 51 Avenue, Lloydminster

MLS® #A2180111

\$16

0 Bedroom, 0.00 Bathroom, Commercial on 0.00 Acres

Southridge, Lloydminster, Alberta

This is one of the most versatile office or retail spaces available in the market today! You should view the property in person. The flexibility of this lease area means you can choose to redevelopment the space from what currently exists- choosing to develop the open area in to fixed office space, remove the cubicles workstations to open the area up for retail display, or keep the cubicle workstation office space to fully utilize as it currently exist.... just let us know what works for you!! This is some of the nicest developed office or retail space opportunities in the market today measuring 3850 square feet- the lease area features Huge window glazing which floods natural light in to the lease space. Leaseholds improvements feature a front vestibule entrance, file/storage rooms, copier room, 2 dedicated offices, men's and ladies washrooms, boardroom, kitchen/lunch area and large expansive area ideally suited for work station type division and/or your own retail display areas. Located within a new vibrant shopping district- lots of parking. This space feels new inside and is a delight to walk through- modern neutral color tones and exceptional quality will compliment any business... The space is move in ready and shows exceptionally well.

#### **Essential Information**

MLS® # A2180111

Price \$16

Bathrooms 0.00

Acres 0.00

Year Built 2013

Type Commercial

Sub-Type Office Status Active

## **Community Information**

Address 103, 3752 51 Avenue

Subdivision Southridge

City Lloydminster

County Lloydminster

Province Alberta

Postal Code T9V 3M7