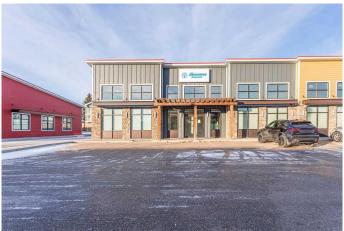

# \$16 - 103, 3752 51 Avenue, Lloydminster

MLS® #A2180111

\$16

0 Bedroom, 0.00 Bathroom, Commercial on 0.00 Acres

Southridge, Lloydminster, Alberta

This is one of the most versatile office or retail spaces available in the market today! You should view the property in person. The flexibility of this lease area means you can choose to redevelopment the space from what currently exists- choosing to develop the open area in to fixed office space, remove the cubicles workstations to open the area up for retail display, or keep the cubicle workstation office space to fully utilize as it currently exist.... just let us know what works for you!! This is some of the nicest developed office or retail space opportunities in the market today measuring 3850 square feet- the lease area features Huge window glazing which floods natural light in to the lease space. Leaseholds improvements feature a front vestibule entrance, file/storage rooms, copier room, 2 dedicated offices, men's and ladies washrooms, boardroom, kitchen/lunch area and large expansive area ideally suited for work station type division and/or your own retail display areas. Located within a new vibrant shopping district- lots of parking. This space feels new inside and is a delight to walk through- modern neutral color tones and exceptional quality will compliment any business... The space is move in ready and shows exceptionally well.

#### **Essential Information**

MLS® # A2180111

Price \$16

Bathrooms 0.00

Acres 0.00

Year Built 2013

Type Commercial

Sub-Type Office Status Active

## **Community Information**

Address 103, 3752 51 Avenue

Subdivision Southridge

City Lloydminster

County Lloydminster

Province Alberta

Postal Code T9V 3M7