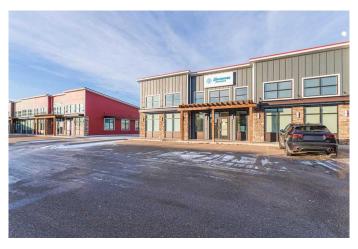

# \$16 - 103, 3752 51 Avenue, Lloydminster

MLS® #A2180111

\$16

0 Bedroom, 0.00 Bathroom, Commercial on 0.00 Acres

Southridge, Lloydminster, Alberta

This is one of the most versatile office or retail spaces available in the market today! You should view the property in person. The flexibility of this lease area means you can choose to redevelopment the space from what currently exists- choosing to develop the open area in to fixed office space, remove the cubicles workstations to open the area up for retail display, or keep the cubicle workstation office space to fully utilize as it currently exist.... just let us know what works for you!! This is some of the nicest developed office or retail space opportunities in the market today measuring 3850 square feet- the lease area features Huge window glazing which floods natural light in to the lease space. Leaseholds improvements feature a front vestibule entrance, file/storage rooms, copier room, 2 dedicated offices, men's and ladies washrooms, boardroom, kitchen/lunch area and large expansive area ideally suited for work station type division and/or your own retail display areas. Located within a new vibrant shopping district- lots of parking. This space feels new inside and is a delight to walk through- modern neutral color tones and exceptional quality will compliment any business... The space is move in ready and shows exceptionally well.

#### **Essential Information**

MLS® # A2180111

Price \$16

Bathrooms 0.00

Acres 0.00

Year Built 2013

Type Commercial

Sub-Type Office Status Active

## **Community Information**

Address 103, 3752 51 Avenue

Subdivision Southridge

City Lloydminster

County Lloydminster

Province Alberta

Postal Code T9V 3M7