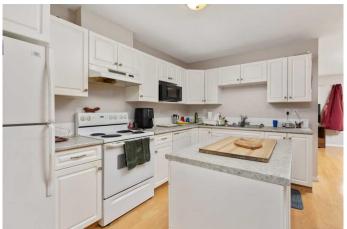

# \$150,000

2 Bedroom, 1.00 Bathroom, 1,032 sqft Residential on 0.07 Acres

Strome, Strome, Alberta

Affordable two bedroom, one bath half duplex with easy entry in the friendly community of Strome! This cute home features a spacious living, dining and kitchen area complete with island and large pantry. On the main floor you'II find a generously sized primary bedroom with access to the back yard, a second bedroom that could easily become an office, a four piece bath and main floor laundry! If you venture down into the basement you'II find a blank canvas for you to put your personal touch on. There is potential for another bathroom in the basement. This half duplex comes complete with a detached single car rear garage too!

### Interior

Interior Features Kitchen Island, Open Floorplan, Pantry, Vinyl Windows

Appliances Dishwasher, Microwave, Refrigerator, Stove(s), Washer/Dryer Stacked

Heating Forced Air

Cooling None

Has Basement Yes