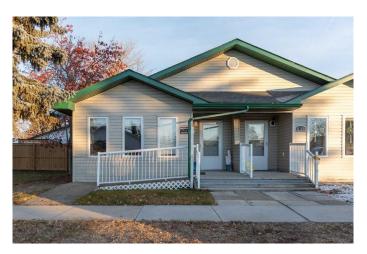

# \$150,000

2 Bedroom, 1.00 Bathroom, 1,032 sqft Residential on 0.07 Acres

Strome, Strome, Alberta

Affordable two bedroom, one bath half duplex with easy entry in the friendly community of Strome! This cute home features a spacious living, dining and kitchen area complete with island and large pantry. On the main floor you'II find a generously sized primary bedroom with access to the back yard, a second bedroom that could easily become an office, a four piece bath and main floor laundry! If you venture down into the basement you'II find a blank canvas for you to put your personal touch on. There is potential for another bathroom in the basement. This half duplex comes complete with a detached single car rear garage too!

### Interior

Interior Features Kitchen Island, Open Floorplan, Pantry, Vinyl Windows

Appliances Dishwasher, Microwave, Refrigerator, Stove(s), Washer/Dryer Stacked

Heating Forced Air

Cooling None

Has Basement Yes