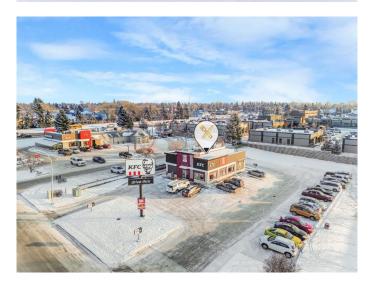

# \$1,750,000 - 51 Kaska Road, Sherwood Park

MLS® #A2180737

\$1,750,000

0 Bedroom, 0.00 Bathroom, Commercial on 0.00 Acres

Broadmoor Centre, Sherwood Park, Alberta

Explore the rare chance to invest in a coveted retail zone within Sherwood Park. This 184' x 236' (1 acre) site is ideally situated in a bustling commercial district, mere steps from surrounding development and quickly accessible to Baseline Road and Broadmoor Boulevard. The sizeable 1 Acre lot comes fully equipped with a 2,292 SF restaurant in pristine condition and 35 on-site parking stalls. An attractive destination with high visibility for advertising and endless customer crossover from surrounding businesses. Existing tenant is a well known franchise that has been in place since 2005. At the expiration of the lease, the building owner will be positioned to increase the rent significantly to reflect current market rates. Don't pass up on this valuable opportunity to own the ideal asset in an active suburban community. This is the perfect long-hold investment for a future redevelopment play.

## **Community Information**

Address 51 Kaska Road

Subdivision Broadmoor Centre

City Sherwood Park

County Strahcona County

Province Alberta

Postal Code T8A 4E7