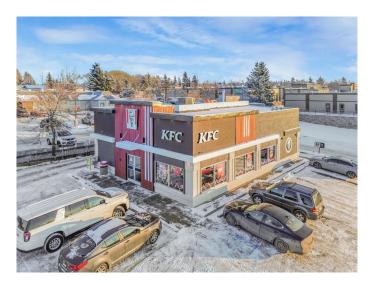

# \$1,750,000 - 51 Kaska Road, Sherwood Park

MLS® #A2180737

\$1,750,000

0 Bedroom, 0.00 Bathroom, Commercial on 0.00 Acres

Broadmoor Centre, Sherwood Park, Alberta

Explore the rare chance to invest in a coveted retail zone within Sherwood Park. This 184' x 236' (1 acre) site is ideally situated in a bustling commercial district, mere steps from surrounding development and quickly accessible to Baseline Road and Broadmoor Boulevard. The sizeable 1 Acre lot comes fully equipped with a 2,292 SF restaurant in pristine condition and 35 on-site parking stalls. An attractive destination with high visibility for advertising and endless customer crossover from surrounding businesses. Existing tenant is a well known franchise that has been in place since 2005. At the expiration of the lease, the building owner will be positioned to increase the rent significantly to reflect current market rates. Don't pass up on this valuable opportunity to own the ideal asset in an active suburban community. This is the perfect long-hold investment for a future redevelopment play.

#### **Amenities**

Parking Spaces 35