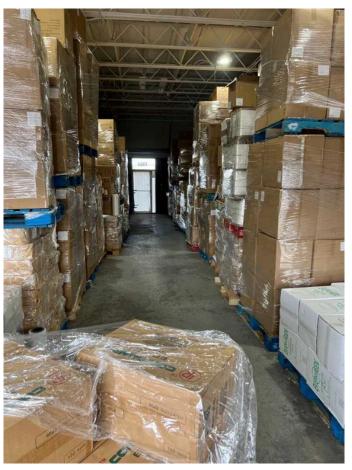

#### \$199,000

0 Bedroom, 0.00 Bathroom, Commercial on 0.00 Acres

McCall, Calgary, Alberta

A 30+ year-old Calgary-based packaging supply business serving over 400 loyal clients, including restaurants and retailers. With 22% revenue growth (2023-2024) and consistent profitability, this business showcases steady financial performance. Operated from two renewable-leased warehouses (3,344 sqft total, \$5K/month rent). Simple operations allow for single-person management. The business enjoys solid cash flow, efficient operations, and sustained client referrals. The seller is willing to help the new owner with a smooth transition in all aspects of the operation. 3-year financials available upon offer. A rare opportunity to acquire a profitable, turnkey operation with proven growth potential!