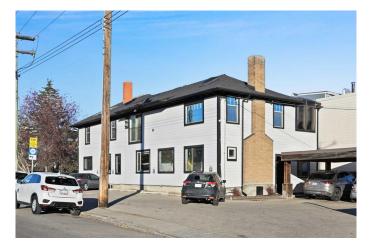

Built in 1912 and thoughtfully maintained, the 4,858 square foot office building features character-rich architecture, with an additional 406 square foot garage at the rear. Situated on a 0.15-acre lot, the property provides excellent on-site parking with 9 surface stalls, 2 garage stalls and free street parkingâ€"an exceptional convenience in the area.

## Amenities

Parking Spaces 11

## Exterior

Lot Description Back Lane, Corner Lot, Level