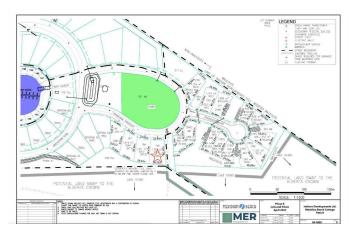

## \$230,000

0 Bedroom, 0.00 Bathroom, Land on 0.34 Acres

Meridian Beach, Rural Ponoka County, Alberta

LAKE VIEW LOT-OUTSTANDING BUILDING LOT in the lake community of MERIDIAN BEACH! This roughly 1/3 acre lot is backing onto a reserve and Gull Lake, it's steps from the playground and private beach. The property is ready for your dream home and comes with it's own boat slip in the South Marina- bring your boat and enjoy the lake! There are many great features to enjoy in the community, including a tennis court, community hall, walking trails, pavilions, and a nearby restaurant and convenience store.

## **Community Information**

Address 669 Springside Crescent

Subdivision Meridian Beach

City Rural Ponoka County

County Ponoka County

Province Alberta

Postal Code T4L 2N3

**Amenities** 

Waterfront Beach Access, Lake

**Exterior** 

Lot Description Lake, Level