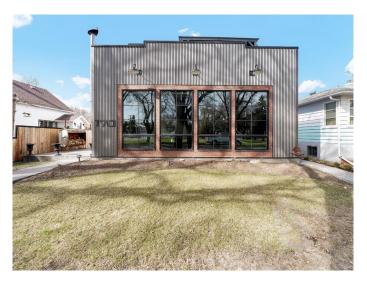

### \$899,000

3 Bedroom, 3.00 Bathroom, 2,880 sqft Residential on 0.14 Acres

Riverside, Medicine Hat, Alberta

Welcome to a property that redefines city living â€" a masterpiece of industrial chic, nestled right in the heart of Medicine Hat. This stunning home offers an expansive 3,030 square feet of pure elegance, drenched in natural light from oversized windows that create a bright and airy ambiance you'll fall in love with.

Perfectly designed for entertaining or simply indulging in your personal retreat, this home features an unmatched bonus: an 800-square-foot legal suite with its own private entrance, full kitchen, bathroom, and laundry facilities. Ideal for hosting guests in luxury or generating extra income, this space is a true game-changer.

Every corner of this home exudes comfort and style. Experience unparalleled coziness with in-floor heating throughout the entire home and even in the 40x36 oversized garage – which also includes its own bathroom. Whether you're crafting your next big project or creating a unique hangout, this garage is ready for it all.

But the crown jewel? A private rooftop deck that elevates your outdoor living to new heights. Imagine summer BBQs, lazy afternoons under the sun, and magical evenings stargazing – all in your own secluded sanctuary.

With a durable, low-maintenance exterior, you'II spend less time on upkeep and more time soaking in everything this vibrant

neighborhood has to offer. Parks, trails, trendy cafes, and downtown's finest restaurants are all within walking distance â€" making every day an adventure.