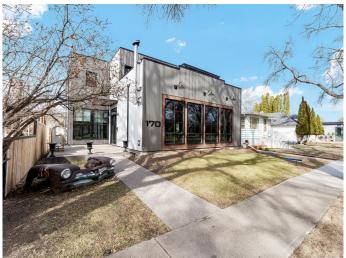

### \$899,000

3 Bedroom, 3.00 Bathroom, 2,880 sqft Residential on 0.14 Acres

Riverside, Medicine Hat, Alberta

Welcome to a property that redefines city living â€" a masterpiece of industrial chic, nestled right in the heart of Medicine Hat. This stunning home offers an expansive 3,030 square feet of pure elegance, drenched in natural light from oversized windows that create a bright and airy ambiance you'll fall in love with.

Perfectly designed for entertaining or simply indulging in your personal retreat, this home features an unmatched bonus: an 800-square-foot legal suite with its own private entrance, full kitchen, bathroom, and laundry facilities. Ideal for hosting guests in luxury or generating extra income, this space is a true game-changer.

Every corner of this home exudes comfort and style. Experience unparalleled coziness with in-floor heating throughout the entire home and even in the 40x36 oversized garage – which also includes its own bathroom. Whether you're crafting your next big project or creating a unique hangout, this garage is ready for it all.

But the crown jewel? A private rooftop deck that elevates your outdoor living to new heights. Imagine summer BBQs, lazy afternoons under the sun, and magical evenings stargazing – all in your own secluded sanctuary.

With a durable, low-maintenance exterior, you'II spend less time on upkeep and more time soaking in everything this vibrant

neighborhood has to offer. Parks, trails, trendy cafes, and downtown's finest restaurants are all within walking distance â€" making every day an adventure.