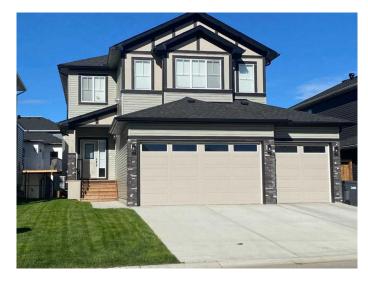

# \$649,000 - 729 Mandalay Avenue Nw, Carstairs

MLS® #A2183500

# \$649,000

3 Bedroom, 3.00 Bathroom, 2,216 sqft Residential on 0.12 Acres

NONE, Carstairs, Alberta

New price, NEWLY BUILT HOME COMPLETING CONSTRUCTION. This NEW Home offers an open floor plan on the main, with 9 foot ceilings, fire place in the Living room, Kitchen centre island, a Walk through Pantry to the Mud room and Garage door access to the Triple (3 bay)garage Insulated and drywalled.. included are Auto door openers with remote controls. Features of the kitchen are Quartz counter tops and centre Island with recessed and hanging lighting. All baths feature Quartz counter tops. Your Master bedroom has a walk in closet with organized wood shelves . The master bedroom features a raised tray ceiling with recessed lighting. furthermore the master bathroom has a double sink counter in quartz, a separate shower in quartz and a jetted tub for two . Your main Floor has a home office or den with a double door entry for privacy. Main entrance with a large Foyer that soars open to the top 2nd floor allowing for Sun bright lighting . This home offers larger windows through out. An attached Triple garage includes a man door into the home and offers -668' square feet of useable garage space. Second floor comes with a laundry room., plus a 19.7 foot wide Bonus room for home entertainment with your loved ones. Now is a good time to meet the builder and choose your interior Colors, carpet grade and appliances. The Carstairs community comes with two (2) grocery stores, Tim Hortons, Chinese and Thai food restaurant, in addition you have

## **Amenities**

Parking Spaces 6

Parking Concrete Driveway, Garage Door Opener, See Remarks, Triple Garage

Attached

# of Garages 3