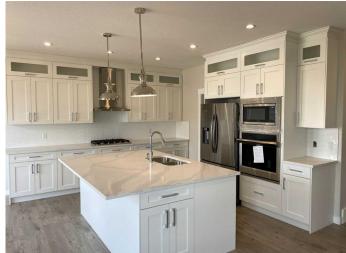

# \$649,000

3 Bedroom, 3.00 Bathroom, 2,216 sqft Residential on 0.12 Acres

NONE, Carstairs, Alberta

New price, NEWLY BUILT HOME COMPLETING CONSTRUCTION. This NEW Home offers an open floor plan on the main, with 9 foot ceilings, fire place in the Living room, Kitchen centre island, a Walk through Pantry to the Mud room and Garage door access to the Triple (3 bay)garage Insulated and drywalled.. included are Auto door openers with remote controls. Features of the kitchen are Quartz counter tops and centre Island with recessed and hanging lighting. All baths feature Quartz counter tops. Your Master bedroom has a walk in closet with organized wood shelves . The master bedroom features a raised tray ceiling with recessed lighting. furthermore the master bathroom has a double sink counter in quartz, a separate shower in quartz and a jetted tub for two . Your main Floor has a home office or den with a double door entry for privacy. Main entrance with a large Foyer that soars open to the top 2nd floor allowing for Sun bright lighting . This home offers larger windows through out. An attached Triple garage includes a man door into the home and offers -668' square feet of useable garage space. Second floor comes with a laundry room., plus a 19.7 foot wide Bonus room for home entertainment with your loved ones. Now is a good time to meet the builder and choose your interior Colors, carpet grade and appliances. The Carstairs community comes with two (2) grocery stores, Tim Hortons, Chinese and Thai food restaurant, in addition you have

### Interior

Interior Features Double Vanity, Jetted Tub

Appliances Dishwasher, Dryer, Microwave, Range Hood, Washer, Built-In Gas

Range, Built-In Oven, ENERGY STAR Qualified Refrigerator, ENERGY

STAR Qualified Appliances, Garage Control(s), Washer/Dryer