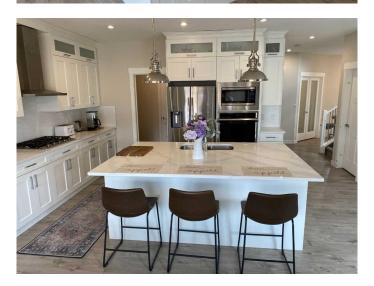

# \$649,000

3 Bedroom, 3.00 Bathroom, 2,216 sqft Residential on 0.12 Acres

NONE, Carstairs, Alberta

New price, NEWLY BUILT HOME COMPLETING CONSTRUCTION. This NEW Home offers an open floor plan on the main, with 9 foot ceilings, fire place in the Living room, Kitchen centre island, a Walk through Pantry to the Mud room and Garage door access to the Triple (3 bay)garage Insulated and drywalled.. included are Auto door openers with remote controls. Features of the kitchen are Quartz counter tops and centre Island with recessed and hanging lighting. All baths feature Quartz counter tops. Your Master bedroom has a walk in closet with organized wood shelves . The master bedroom features a raised tray ceiling with recessed lighting. furthermore the master bathroom has a double sink counter in quartz, a separate shower in quartz and a jetted tub for two . Your main Floor has a home office or den with a double door entry for privacy. Main entrance with a large Foyer that soars open to the top 2nd floor allowing for Sun bright lighting . This home offers larger windows through out. An attached Triple garage includes a man door into the home and offers -668' square feet of useable garage space. Second floor comes with a laundry room., plus a 19.7 foot wide Bonus room for home entertainment with your loved ones. Now is a good time to meet the builder and choose your interior Colors, carpet grade and appliances. The Carstairs community comes with two (2) grocery stores, Tim Hortons, Chinese and Thai food restaurant, in addition you have

### Interior

Interior Features Double Vanity, Jetted Tub

Appliances Dishwasher, Dryer, Microwave, Range Hood, Washer, Built-In Gas

Range, Built-In Oven, ENERGY STAR Qualified Refrigerator, ENERGY

STAR Qualified Appliances, Garage Control(s), Washer/Dryer