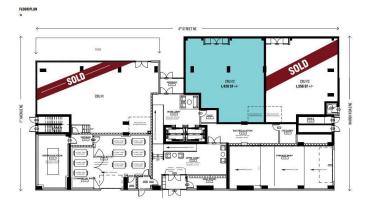

## \$710,000

0 Bedroom, 0.00 Bathroom, Commercial on 0.00 Acres

Bridgeland/Riverside, Calgary, Alberta

Click brochure link for more information\*\*
Situated on the border of the highly desirable communities of Crescent Heights and Bridgeland, positioned at the base of a completely sold-out 220-unit residential condominium project. The opportunity presents phenomenal main floor presence to 4th Street NE with high-profile end caps maximizing light and exposure, fronting 1st Avenue NE and Marsh Road NE respectively. Immediately adjacent to a well-established commercial and residential node of medium to high-density residential, award-winning restaurants, and popular retail services.

### **Amenities**

Parking Spaces 2