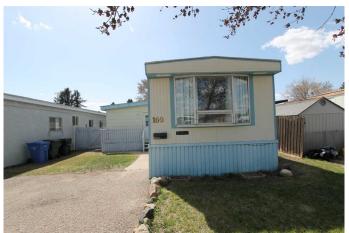

## \$151,000

3 Bedroom, 1.00 Bathroom, 1,118 sqft Residential on 0.08 Acres

SW Hill, Medicine Hat, Alberta

NO LOT RENT! Affordable living in this 1116 Sq/ft mobile situated in Tower Estates. This spacious home features 3 bedrooms, full 4 piece bath with large tub and large family room addition. The kitchen has an abundance of cabinets and is combined with the living room to maximize the large open space suitable for any size furniture. Rear deck looks onto a landscaped and fenced back yard with a shed for extra storage. Comes complete with a full appliance package and 3 window a/c units for temperature control during the warmer months. Can be quick possession.

### **Essential Information**

MLS® # A2184070 Price \$151,000

Bedrooms 3
Bathrooms 1.00

Full Baths 1

Square Footage 1,118
Acres 0.08
Year Built 1976

Type Residential

Sub-Type Detached

Style Mobile
Status Active

# **Community Information**

Address 160 Anson Avenue Sw

Subdivision SW Hill

City Medicine Hat
County Medicine Hat

Province Alberta
Postal Code T1A8A3