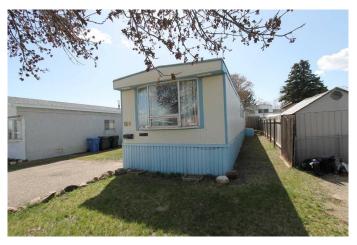

## \$151,000

3 Bedroom, 1.00 Bathroom, 1,118 sqft Residential on 0.08 Acres

SW Hill, Medicine Hat, Alberta

NO LOT RENT! Affordable living in this 1116 Sq/ft mobile situated in Tower Estates. This spacious home features 3 bedrooms, full 4 piece bath with large tub and large family room addition. The kitchen has an abundance of cabinets and is combined with the living room to maximize the large open space suitable for any size furniture. Rear deck looks onto a landscaped and fenced back yard with a shed for extra storage. Comes complete with a full appliance package and 3 window a/c units for temperature control during the warmer months. Can be quick possession.

### **Essential Information**

MLS® # A2184070 Price \$151,000

Bedrooms 3
Bathrooms 1.00

Full Baths 1

Square Footage 1,118
Acres 0.08
Year Built 1976

Type Residential

Sub-Type Detached

Style Mobile
Status Active

# **Community Information**

Address 160 Anson Avenue Sw

Subdivision SW Hill

City Medicine Hat
County Medicine Hat

Province Alberta
Postal Code T1A8A3