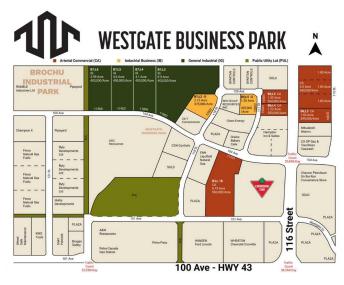

## \$3,960,000

0 Bedroom, 0.00 Bathroom, Land on 9.90 Acres

Westgate., Grande Prairie, Alberta

Final Phase of Westgate Business Park. Providing you access to the thriving economies in the oil & gas, agriculture, and forestry industries. This High visibility 9.99 -acre Industrial lot offers direct access to all major transportation routes. Close to Grande Prairie Regional Airport and the new Grande Prairie Regional Hospital. Grande Prairie is the service hub for northern Alberta and British Columbia, with a demographic service area of more than 275,000 people. Limited premier lots still available and this is the ideal place to build your business. Wexford offers build-to-suit options to bring your design plans to life. Call a commercial REALTOR® today for more information.