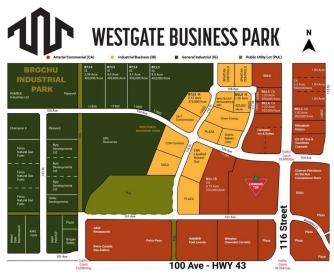

## \$3,960,000

0 Bedroom, 0.00 Bathroom, Land on 9.90 Acres

Westgate., Grande Prairie, Alberta

Final Phase of Westgate Business Park. Providing you access to the thriving economies in the oil & gas, agriculture, and forestry industries. This High visibility 9.99 -acre Industrial lot offers direct access to all major transportation routes. Close to Grande Prairie Regional Airport and the new Grande Prairie Regional Hospital. Grande Prairie is the service hub for northern Alberta and British Columbia, with a demographic service area of more than 275,000 people. Limited premier lots still available and this is the ideal place to build your business. Wexford offers build-to-suit options to bring your design plans to life. Call a commercial REALTOR® today for more information.