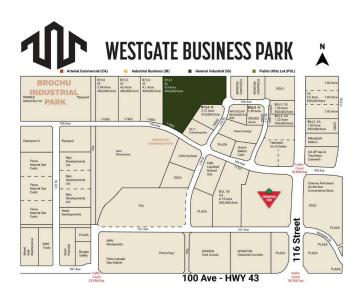

## \$3,960,000

0 Bedroom, 0.00 Bathroom, Land on 9.90 Acres

Westgate., Grande Prairie, Alberta

Final Phase of Westgate Business Park. Providing you access to the thriving economies in the oil & gas, agriculture, and forestry industries. This High visibility 9.99 -acre Industrial lot offers direct access to all major transportation routes. Close to Grande Prairie Regional Airport and the new Grande Prairie Regional Hospital. Grande Prairie is the service hub for northern Alberta and British Columbia, with a demographic service area of more than 275,000 people. Limited premier lots still available and this is the ideal place to build your business. Wexford offers build-to-suit options to bring your design plans to life. Call a commercial REALTOR® today for more information.