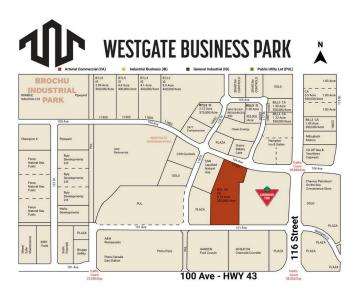

#### \$3,701,500

0 Bedroom, 0.00 Bathroom, Land on 6.73 Acres

Westgate., Grande Prairie, Alberta

Final Phase of Westgate Business Park,
Grande Prairie's premier power center for retail and commercial business. Full Municipal services available on this 6.72 Acre commercial lot which sits directly next to the new Canadian tire. Direct access to all major transportation routes. Close to Grande Prairie Regional Airport and the new Grande Prairie Regional Hospital with signalized intersections. Highest standards of development with wide roads and sidewalks. Wexford Developments offers build-to-suit options to bring any design to life for your business. Call your Commercial REALTOR ® today for additional information.

### **Community Information**

Address 11701 104 Avenue

Subdivision Westgate.

City Grande Prairie
County Grande Prairie

Province Alberta

Postal Code T8V 8B5

**Amenities** 

Utilities Electricity at Lot Line, Natural Gas at Lot Line

#### **Additional Information**

Date Listed January 7th, 2025

Days on Market 218 Zoning CA