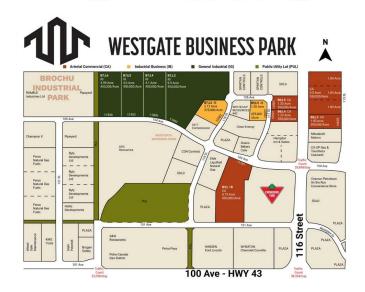

#### \$3,701,500

0 Bedroom, 0.00 Bathroom, Land on 6.73 Acres

Westgate., Grande Prairie, Alberta

Final Phase of Westgate Business Park,
Grande Prairie's premier power center for retail and commercial business. Full Municipal services available on this 6.72 Acre commercial lot which sits directly next to the new Canadian tire. Direct access to all major transportation routes. Close to Grande Prairie Regional Airport and the new Grande Prairie Regional Hospital with signalized intersections. Highest standards of development with wide roads and sidewalks. Wexford Developments offers build-to-suit options to bring any design to life for your business. Call your Commercial REALTOR ® today for additional information.

### **Community Information**

Address 11701 104 Avenue

Subdivision Westgate.

City Grande Prairie
County Grande Prairie

Province Alberta

Postal Code T8V 8B5

**Amenities** 

Utilities Electricity at Lot Line, Natural Gas at Lot Line

#### **Additional Information**

Date Listed January 7th, 2025

Days on Market 218 Zoning CA