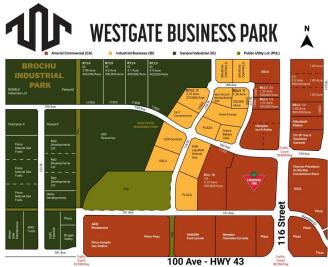

#### \$3,701,500

0 Bedroom, 0.00 Bathroom, Land on 6.73 Acres

Westgate., Grande Prairie, Alberta

Final Phase of Westgate Business Park,
Grande Prairie's premier power center for retail and commercial business. Full Municipal services available on this 6.72 Acre commercial lot which sits directly next to the new Canadian tire. Direct access to all major transportation routes. Close to Grande Prairie Regional Airport and the new Grande Prairie Regional Hospital with signalized intersections. Highest standards of development with wide roads and sidewalks. Wexford Developments offers build-to-suit options to bring any design to life for your business. Call your Commercial REALTOR ® today for additional information.

### **Community Information**

Address 11701 104 Avenue

Subdivision Westgate.

City Grande Prairie
County Grande Prairie

Province Alberta

Postal Code T8V 8B5

**Amenities** 

Utilities Electricity at Lot Line, Natural Gas at Lot Line

#### **Additional Information**

Date Listed January 7th, 2025

Days on Market 218 Zoning CA