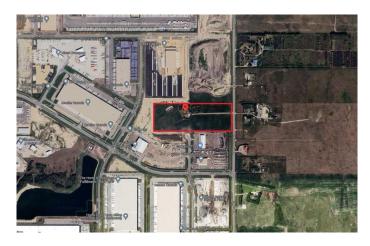

#### \$6,000,000

0 Bedroom, 0.00 Bathroom, Commercial on 16.31 Acres

NONE, Rural Rocky View County, Alberta

Opportunity knocks! 16.31 acres +/- zoned Industrial Heavy District in the Balzac East ASP. The opportunities are endless with this property. Property has farm utilities (gas, power, septic tank and a drilled well) on the property. The Sellers will be removing the house, garage and shed prior to possession. Please call for information package!

#### **Community Information**

| Address     | 261057 Range Road 290   |
|-------------|-------------------------|
| Subdivision | NONE                    |
| City        | Rural Rocky View County |
| County      | Rocky View County       |
| Province    | Alberta                 |
| Postal Code | T4A 3E6                 |