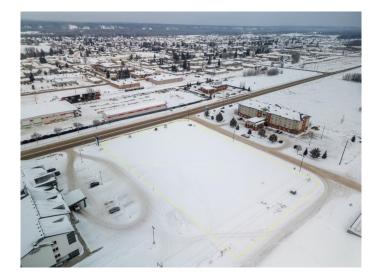

## Prime Downtown Development Opportunity – 2.24 Acres

Nestled in the heart of Whitecourt's thriving downtown, this 2.24-acre parcel offers a premium location and unparalleled potential for commercial development. Zoned C-1 Core Commercial – Downtown, this property is ideal for a wide variety of retail, office, and service-oriented businesses, all within Whitecourt's primary business district.

Strategically located between the Holiday Inn Express, Microtel Inn & Suites, and the Christensen Developments Senior Complex, this parcel benefits from high visibility and foot traffic. Its proximity to these established businesses and residential developments enhances its appeal for commercial ventures and mixed-use projects.