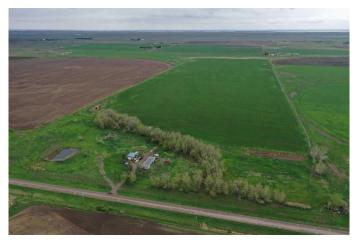

# \$3,000,000 - 173030 Hwy 875, Tilley

MLS® #A2185378

#### \$3,000,000

2 Bedroom, 1.00 Bathroom, 1,044 sqft Agri-Business on 246.46 Acres

NONE, Tilley, Alberta

Good irrigated land 250 acre m/l along highway 875 south east of Brooks near Tilley.

Surface revenue \$17,580 a year, total acres 246.46 acres and 195 acre EID water rights

Older yard site with trees on paved highway 875 north of Rolling Hills & west of Tilley.

Pivot not included, wheels and puming unit included, Pressurised EID outlets for water (3)

Great parcel to look for parceling out & optimizing the potential of the land.

Rented for the 2024 crop year., 4 parcels total

Built in 1940