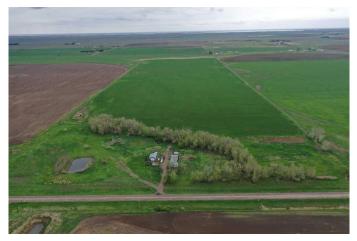

# \$3,000,000 - 173030 Hwy 875, Tilley

MLS® #A2185378

#### \$3,000,000

2 Bedroom, 1.00 Bathroom, 1,044 sqft Agri-Business on 246.46 Acres

NONE, Tilley, Alberta

Good irrigated land 250 acre m/l along highway 875 south east of Brooks near Tilley.

Surface revenue \$17,580 a year, total acres 246.46 acres and 195 acre EID water rights

Older yard site with trees on paved highway 875 north of Rolling Hills & west of Tilley.

Pivot not included, wheels and puming unit included, Pressurised EID outlets for water (3)

Great parcel to look for parceling out & optimizing the potential of the land.

Rented for the 2024 crop year., 4 parcels total

Built in 1940