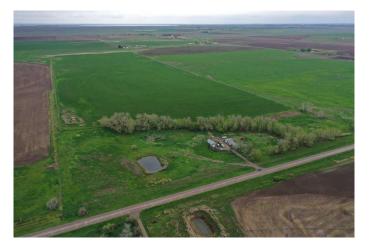

# \$3,000,000 - 173030 Hwy 875, Tilley

MLS® #A2185378

#### \$3,000,000

2 Bedroom, 1.00 Bathroom, 1,044 sqft Agri-Business on 246.46 Acres

NONE, Tilley, Alberta

Good irrigated land 250 acre m/l along highway 875 south east of Brooks near Tilley.

Surface revenue \$17,580 a year, total acres 246.46 acres and 195 acre EID water rights

Older yard site with trees on paved highway 875 north of Rolling Hills & west of Tilley.

Pivot not included, wheels and puming unit included, Pressurised EID outlets for water (3)

Great parcel to look for parceling out & optimizing the potential of the land.

Rented for the 2024 crop year., 4 parcels total

Built in 1940