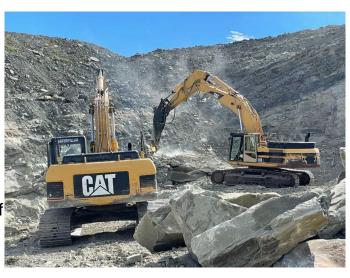

#### \$295,000

0 Bedroom, 0.00 Bathroom, Commercial on 0.00 Acres

NONE, Cowley, Alberta

Castle Rock Products is a provincially permitted sandstone quarry located 1 mile west of Cowley. Easy access to Hwy 3, currently mining a variety of sandstone product. Full product line available on request. Supplier of product to landscaping companies.