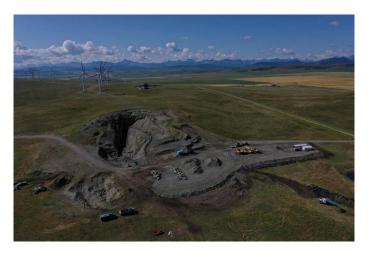

#### \$295,000

0 Bedroom, 0.00 Bathroom, Commercial on 0.00 Acres

NONE, Cowley, Alberta

Castle Rock Products is a provincially permitted sandstone quarry located 1 mile west of Cowley. Easy access to Hwy 3, currently mining a variety of sandstone product. Full product line available on request. Supplier of product to landscaping companies.