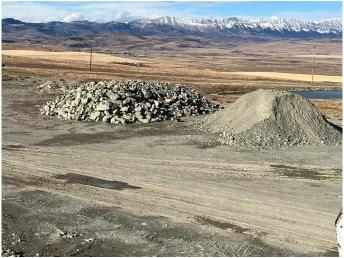

#### \$295,000

0 Bedroom, 0.00 Bathroom, Commercial on 0.00 Acres

NONE, Cowley, Alberta

Castle Rock Products is a provincially permitted sandstone quarry located 1 mile west of Cowley. Easy access to Hwy 3, currently mining a variety of sandstone product. Full product line available on request. Supplier of product to landscaping companies.