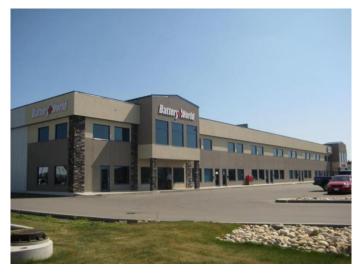

# \$13 - 110, 8715 109 Street, Grande Prairie

MLS® #A2185686

## FOR LEASE:SHOP/MN FLR/2ND

FLR/OFC/CONDO: 2,760 +/- sq.ft. in multi tenant condo. SHOP: 1,380 +/- sq.ft. (23'x60' +/-), one manual lift OHD (12'x14'), 100A/3 phase, fluorescent lighting, sump, OH unit heater, one washroom and 16' clear ceiling height MN FLR OFC: 690 +/- sq.ft.(23'x30'), vinyl composite tile floors, painted walls, t-bar ceiling, fluorescent lighting, & one washroom 2ND FLR OFC: 690 +/- sq.ft.(23'x30'), vinyl flrs, painted walls, t-bar ceiling, fluorescent ltg, a/c, & one washroom PARKING: Proportionate share ZONING: IG- General Ind. LOCATION: Richmond Ind. RENT:\$2,990.00/mo (\$13/sq.ft.) + GST 2025 BUDGETED NET COSTS:\$1,283.33/mo (\$5.58/sq.ft.) + GST CONDO FEE:\$385.00/mo + GST UTILITIES: Paid direct by tenant: GAS/PWR/WTR AVAILABLE: Today! **SUPPLEMENTS: Total Monthly Payment &** Floor Plan. To obtain copies of SUPPLEMENTS not visible on this site please contact REALTOR®.