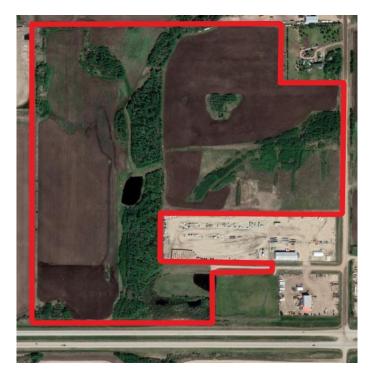

### \$1,750,000

0 Bedroom, 0.00 Bathroom, Land on 122.78 Acres

NONE, Rural Grande Prairie No. 1, County of, Alberta

This expansive 122-acre AG-zoned property is a rare opportunity for future development, ideally positioned with unbeatable frontage along Highway 43 just west of Grande Prairie. Whether you're looking to develop or invest, this property is ready to move forward with significant sunk costs already invested. Don't miss out on this rare opportunity! Contact a Commercial Realtor® today to explore this prime development-ready land.

MLS® # A2186325 Price \$1,750,000

Bathrooms 0.00
Acres 122.78
Type Land

Sub-Type Industrial Land

Status Active

### **Additional Information**

Date Listed January 14th, 2025

Days on Market 218 Zoning AG