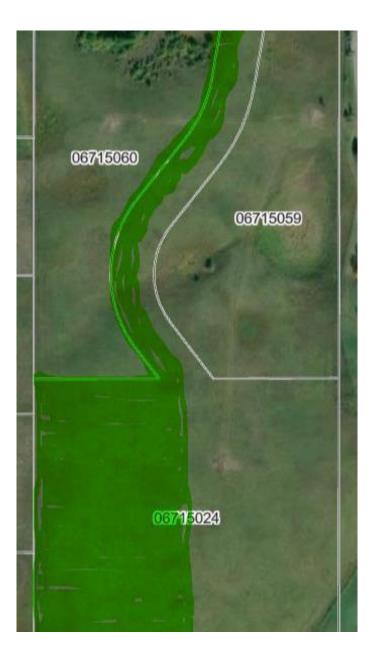

#### \$590,000

0 Bedroom, 0.00 Bathroom, Land on 4.74 Acres

Bearspaw\_Calg, Rural Rocky View County, Alberta

This is a new 4.74 acre lot in the Bearspaw Area, just west of Lochend Road. on Willow Way. This property has nice grassland. The Rocky View Water Coop capacity unit (paid for by the developer). This land has a private paved approach, gently rolling land, and is south sloping. There is no restrictive covenant, no building commitment, nor Home Owners Association. The smallest lots in this area are 4 acres in size. The lot corners are triple flagged, and the lot lines have single flags on the stakes. The fence line on the west side is inside the lot by a couple of meters. This is one of four lots on this subdivision. Two are sold. This is a peaceful tranquil setting adding a blend of privacy and open space. Perfect for Country Residential living tucked away in a beautiful setting and away from the main road traffic with no through traffic. Numerous walk out sites available on this lot, with a south backyard exposure.

### **Community Information**

| Address     | 32079 Willow Way        |
|-------------|-------------------------|
| Subdivision | Bearspaw_Calg           |
| City        | Rural Rocky View County |
| County      | Rocky View County       |
| Province    | Alberta                 |
| Postal Code | T4C 2Y4                 |
|             |                         |