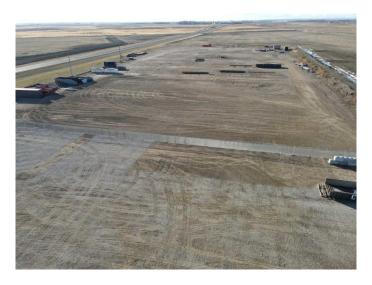

#### \$1,100,000

0 Bedroom, 0.00 Bathroom, Land on 8.99 Acres

NONE, Beiseker, Alberta

This prime 9 acre parcel of industrial land with VISIBILITY AND ACCESS ON PAVEMENT from Highways #9 is located in Beiseker. This is an excellent location near Calgary city limits with paved road access. This lot is partially fenced with gravel base and is ideally located for heavy equipment use or storage.