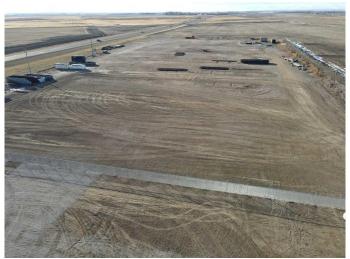

#### \$1,100,000

0 Bedroom, 0.00 Bathroom, Land on 8.99 Acres

NONE, Beiseker, Alberta

This prime 9 acre parcel of industrial land with VISIBILITY AND ACCESS ON PAVEMENT from Highways #9 is located in Beiseker. This is an excellent location near Calgary city limits with paved road access. This lot is partially fenced with gravel base and is ideally located for heavy equipment use or storage.