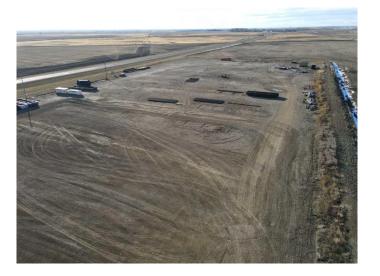

#### \$1,100,000

0 Bedroom, 0.00 Bathroom, Land on 8.99 Acres

NONE, Beiseker, Alberta

This prime 9 acre parcel of industrial land with VISIBILITY AND ACCESS ON PAVEMENT from Highways #9 is located in Beiseker. This is an excellent location near Calgary city limits with paved road access. This lot is partially fenced with gravel base and is ideally located for heavy equipment use or storage.