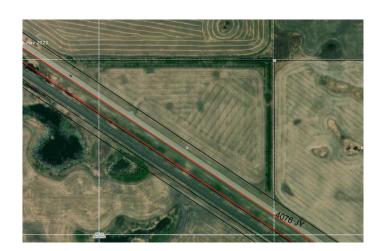

### \$249,000

0 Bedroom, 0.00 Bathroom, Land on 19.44 Acres

NONE, Rural Wainwright No. 61, M.D. of, Alberta

This parcel is situated immediately adjacent to Highway 14, approximately 2 miles west of Wainwright on the North side of the highway. It features a mature shelterbelt along the North and East boundaries, enhancing it's overall appeal for both residential and commercial purposes.