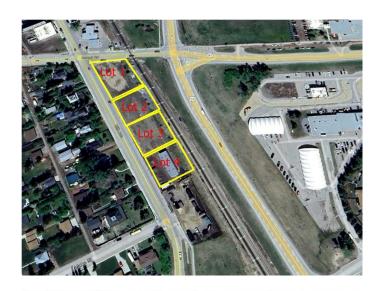

## \$275,000

0 Bedroom, 0.00 Bathroom, Land on 0.28 Acres

NONE, Carstairs, Alberta

Excellent location .28-acre commercial lot. 102 feet by 119 feet. Located in high traffic area. Great retail and office opportunities Services are to the property line

#### **Essential Information**

MLS® # A2188184 Price \$275,000

Bathrooms 0.00 Acres 0.28 Type Land

Sub-Type Commercial Land

Status Active

# **Community Information**

Address 660 10 Avenue S

Subdivision NONE

City Carstairs

County Mountain View County

Province Alberta
Postal Code T0M 0N0