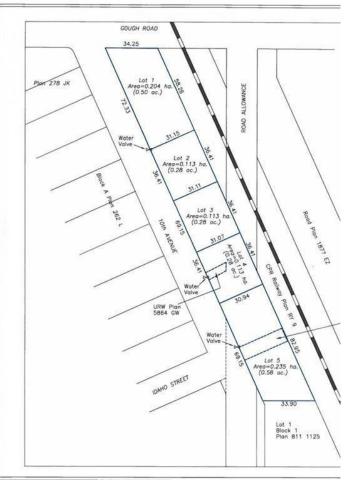

## \$275,000

0 Bedroom, 0.00 Bathroom, Land on 0.28 Acres

NONE, Carstairs, Alberta

Excellent location .28-acre commercial lot. 102 feet by 119 feet. Located in high traffic area. Great retail and office opportunities Services are to the property line

#### **Essential Information**

MLS® # A2188184 Price \$275,000

Bathrooms 0.00 Acres 0.28 Type Land

Sub-Type Commercial Land

Status Active

# **Community Information**

Address 660 10 Avenue S

Subdivision NONE

City Carstairs

County Mountain View County

Province Alberta
Postal Code T0M 0N0