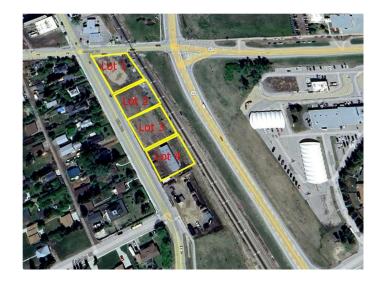

## \$300,000

0 Bedroom, 0.00 Bathroom, Land on 0.28 Acres

NONE, Carstairs, Alberta

Excellent location .28-acre commercial lot. Located in high traffic area. Great retail and office opportunities. Services are to the property line

#### **Essential Information**

MLS® # A2188268 Price \$300,000

Bathrooms 0.00 Acres 0.28 Type Land

Sub-Type Commercial Land

Status Active

# **Community Information**

Address 650 10 Avenue S

Subdivision NONE

City Carstairs

County Mountain View County

Province Alberta
Postal Code T0M 0N0