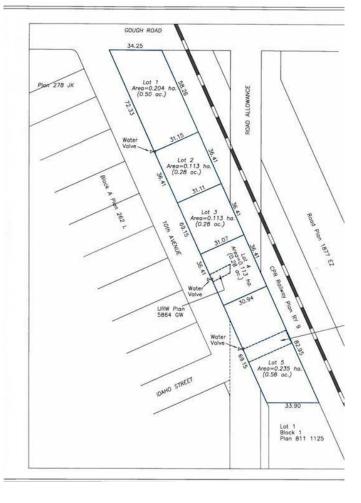

## \$300,000

0 Bedroom, 0.00 Bathroom, Land on 0.28 Acres

NONE, Carstairs, Alberta

Excellent location .28-acre commercial lot. Located in high traffic area. Great retail and office opportunities. Services are to the property line

#### **Essential Information**

MLS® # A2188268 Price \$300,000

Bathrooms 0.00 Acres 0.28 Type Land

Sub-Type Commercial Land

Status Active

# **Community Information**

Address 650 10 Avenue S

Subdivision NONE

City Carstairs

County Mountain View County

Province Alberta
Postal Code T0M 0N0